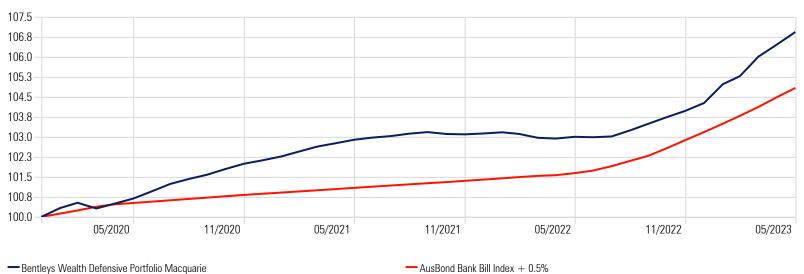

## **Investment Growth**

Time Period: Since Common Inception (01/01/2020) to 31/05/2023

## \*Returns prior to Dec 2020 are backtested

Bentleys (OLD) Wealth & Financial Services Pty Ltd is a Corporate Authorised Representative (No. 1256068) of Bentleys (OLD) Advisory Pty Ltd ABN 19 057 135 636. Australian Financial Services Licence No. 274444. The information contained in this communication may be confidential. You should only read, disclose, re-transmit, copy, distribute, act in reliance on or commercialise the information if you are authorised to do so. If you are not the intended recipient of this e-mail communication, please immediately notify us by e-mail to riskandcompliance@bris.bentleys.com.au, or reply by e-mail direct to the sender and then destroy any electronic and paper copy of this message. Any views expressed in this communication are those of the individual sender, except where the sender is authorised to state them to be the views of Bentleys (QLD) Wealth & Financial Services Pty Ltd or Bentleys (QLD) Advisory Pty Ltd. Any advice contained in this communication has been prepared without taking into account your objectives, financial stuation or needs. Before acting on any advice in this communication, Bentleys (QLD) Wealth & Financial Services Pty Ltd or Bentleys (QLD) Advisory Pty Ltd recommends that you consider whether it is appropriate for your circumstances. If this communication reference to any financial products. Bentleys (QLD) Wealth & Financial Services Pty Ltd or Bentleys (QLD) Advisory Pty Ltd recommends you consider the Product Disclosure Statement (PDS) or other disclosure document before making any decisions regarding any products. Bentleys (QLD) Wealth & Financial Services Pty Ltd or Bentleys (QLD). Advisory Pty Ltd does not represent, warrant or guarantee that the integrity of this communication has been maintained nor that the communication is free of errors, virus or interference.