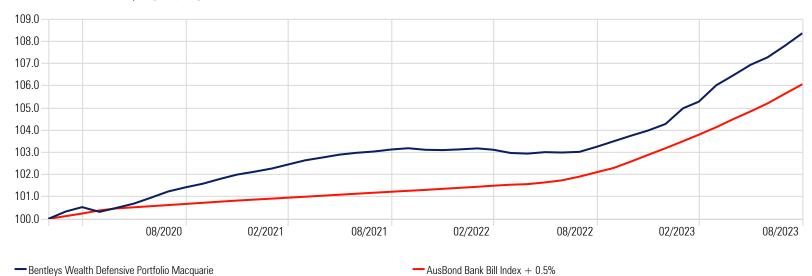

### **Investment Growth**

Time Period: Since Common Inception (01/01/2020) to 31/08/2023

Domestic Fixed Interest

International Fixed Interest

Cash

Total

Source: Morningstar Direct