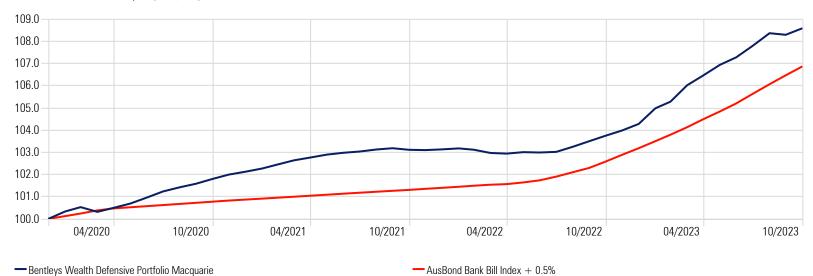

## **Investment Growth**

Time Period: Since Common Inception (01/01/2020) to 31/10/2023

Cash

Total

International Fixed Interest

#### **Trailing Returns** 1 Month 3 Months 6 Months 1 Year 3 Years Bentleys Wealth Defensive Portfolio Macquarie 0.27 0.73 2.00 4.66 2.18 AusBond Bank Bill Index + 0.5% 0.38 1.17 2.28 4.18 1.98