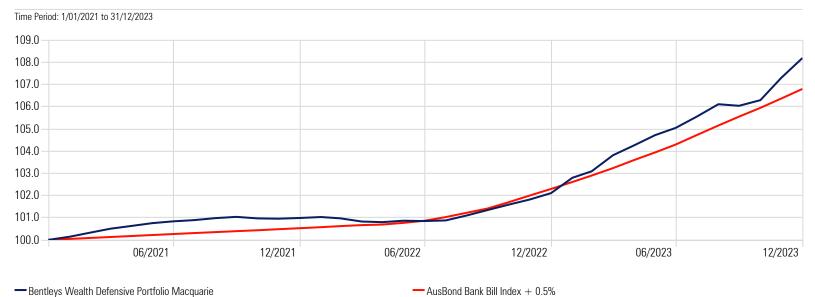

## **Investment Growth**

Domestic Fixed Interest

International Fixed Interest

Cash

Total

#### **Trailing Returns** 1 Month 3 Months 6 Months 1 Year 3 Years Bentleys Wealth Defensive Portfolio Macquarie 0.84 2.03 3.00 5.96 2.66 AusBond Bank Bill Index + 0.5% 0.41 1.18 2.40 2.22 4.41

57.2

24.7