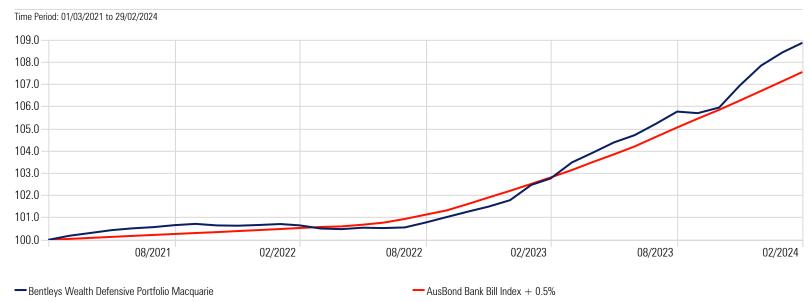

ond Bank Bill Index, after fees, over rolling 1 year periods.

**Bentleys Wealth Defensive Fees** 

Managed Accounts: 0.18%

ICR: 0.36% RG97 ICR: 0.38%

#### **Trailing Returns** 1 Month 3 Months 6 Months 1 Year 3 Years Bentleys Wealth Defensive Portfolio Macquarie 0.40 1.80 2.93 5.95 2.88 AusBond Bank Bill Index + 0.5% 0.39 1.21 2.38 4.62 2.46

### **Top 10 Holdings Surveyed Asset Class** Portfolio Date: 29/02/2024 Portfolio Weighting % Realm Short Term Income Ordinary 39.85 BetaShares Aus High Interest Cash ETF 17.74 Alexander Credit Income Fund 15.01 Global X US Treasury Bond (Ccy Hdg) ETF 10.27 Fortlake Real-Income 9 97 Vanguard Australian Government Bond ETF 6.17 Domestic Fixed Interest 64.7 Cash 25.0 CASH International Fixed Interest 10.3 0.99 100.0 Total

### **Investment Growth**



# **Bentleys Wealth Disclaimer**

\*Returns prior to Dec 2020 are backtested

Bentleys (QLD) Wealth & Financial Services Pty Ltd is a Corporate Authorised Representative (No. 1256068) of Bentleys (QLD) Advisory Pty Ltd ABN 19 057 135 636. Australian Financial Services Licence No. 274444. The information contained in this communication may be confidential. You should only read, disclose, re-transmit, copy, distribute, act in reliance on or commercialise the information if you are authorised to do so. If you are not the intended recipient of this e-mail communication, please immediately notify us by e-mail to riskandcompliance@bris.bentleys.com.au, or reply by e-mail direct to the sender and then destroy any electronic and paper copy of this message. Any views expressed in this communicati