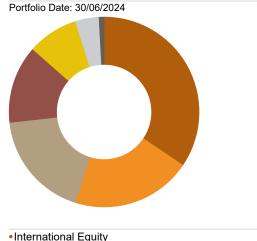

|                                  | %     |
|----------------------------------|-------|
| International Equity             | 34.5  |
| Domestic Equity                  | 20.4  |
| Domestic Fixed Interest          | 18.3  |
| International Fixed Interest     | 13.2  |
| •Cash                            | 8.6   |
| <ul> <li>Unclassified</li> </ul> | 4.0   |
| Domestic Listed Property         | 0.9   |
| Total                            | 100.0 |
|                                  |       |