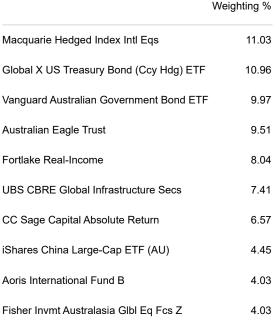

.77     | 7.69   | 8.47    | 7.05    | 6.62               |

#### **Fund Objective**

**Fees** 

To deliver an investment return of 3.5% p.a. above inflation, after fees, over rolling 7 year periods.

# Top 10 Holdings

# **Asset Allocation**



| Managed Accounts: 0.20% |
|-------------------------|
| ICR: 0.49%              |
| RG97 ICR: 0.92%         |

| Portfolio Statistics      |             |    |  |  |
|---------------------------|-------------|----|--|--|
|                           |             | F  |  |  |
| P/E Ratio                 | 20.25       | U  |  |  |
| 12 Mo Yield               | 4.05        | C  |  |  |
| Equity Style Box          | Large Blend | iS |  |  |
| Standard Deviation (3 Yr) | 6.73%       | Α  |  |  |
| Sharpe Ratio (3 Yr)       | 0.36        | F  |  |  |



|                                  | %     |
|----------------------------------|-------|
| International Equity             | 34.5  |
| Domestic Equity                  | 20.4  |
| Domestic Fixed Interest          | 18.3  |
| International Fixed Interest     | 13.2  |
| •Cash                            | 8.6   |
| <ul> <li>Unclassified</li> </ul> | 4.0   |
| Domestic Listed Property         | 0.9   |
| Total                            | 100.0 |
|                                  |       |

### Growth of \$10,000 (since inception)



#### **Drawdown (since inception)**

Portfolio



-Bentleys Wealth Balanced Portfolio Macquarie

-Bentleys Wealth Balanced Portfolio Macquarie ■Vanguard Growth Index

### **Bentleys Wealth Disclaimer**

Returns prior to Dec 2020 are backtested Bentleys (QLD)