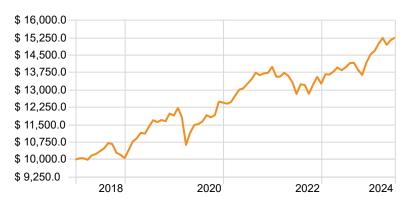

| 20.25       | U  |  |  |
| 12 Mo Yield               | 4.05        | C  |  |  |
| Equity Style Box          | Large Blend | iS |  |  |
| Standard Deviation (3 Yr) | 6.73%       | Α  |  |  |
| Sharpe Ratio (3 Yr)       | 0.36        | F  |  |  |



|                                  | %     |
|----------------------------------|-------|
| International Equity             | 34.5  |
| Domestic Equity                  | 20.4  |
| Domestic Fixed Interest          | 18.3  |
| International Fixed Interest     | 13.2  |
| •Cash                            | 8.6   |
| <ul> <li>Unclassified</li> </ul> | 4.0   |
| Domestic Listed Property         | 0.9   |
| Total                            | 100.0 |
|                                  |       |

### Growth of \$10,000 (since inception)



#### **Drawdown (since inception)**

Portfolio



-Bentleys Wealth Balanced Portfolio Macquarie

-Bentleys Wealth Balanced Portfolio Macquarie ■Vanguard Growth Index

### **Bentleys Wealth Disclaimer**

Returns prior to Dec 2020 are backtested Bentleys (QLD) are backtested Bentleys (QLD) Advisory Pty Ltd ABN 19 057 135 636. Australian Financial Services Day Ltd is a Corporate Authorised Representative (No. 1256058) of Bentleys (QLD) Advisory Pty Ltd ABN 19 057 135 636. Australian Financial Services Licence No. 274444. The information contained in this communication may be confidential. You should only read, disclose, re-transmit, copy, distribute, act in reliance on or commercialise the information if you are not the intended recipient of this e-mail communication, please immediately not