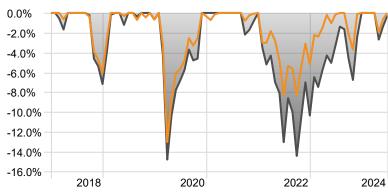

#### **Drawdown (since inception)**

Portfolio

-Bentleys Wealth Balanced Portfolio Macquarie

-Bentleys Wealth Balanced Portfolio Macquarie ■Vanguard Growth Index