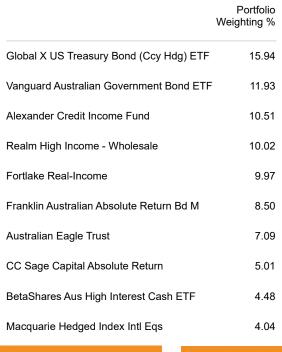

---------|---------|--------------------|
| Bentleys Wealth Conservative Portfolio Macquarie | 0.39    | 2.50     | 3.38     | 7.68   | 3.83    | 4.00    | 4.62               |
| RBA Trimmed Mean Consumer Price + 1.5%           | 0.39    | 1.17     | 2.43     | 5.13   | 6.33    | 5.00    | 4.54               |

#### **Fund Objective**

To deliver an investment return of 1.5% p.a. above inflation, after fees, over rolling 3 year periods.

## **Fees**

Managed Accounts: 0.18% ICR: 0.51% RG97 ICR: 0.84%

#### **Portfolio Statistics**

Sharpe Ratio (3 Yr)

| P/E Ratio                 | 19.30       |
|---------------------------|-------------|
| 12 Mo Yield               | 4.52        |
| Equity Style Box          | Large Blend |
| Standard Deviation (3 Yr) | 3.09%       |

## Top 10 Holdings



#### **Asset Allocation**



|                                          | %     |
|------------------------------------------|-------|
| Domestic Fixed Interest                  | 47.9  |
| International Fixed Interest             | 17.2  |
| •Cash                                    | 12.7  |
| <ul> <li>International Equity</li> </ul> | 12.4  |
| Domestic Equity                          | 6.8   |
| <ul> <li>Unclassified</li> </ul>         | 3.0   |
| Total                                    | 100.0 |

#### Growth of \$10,000 (since inception)



0.37

## **Drawdown (since inception)**



-Bentleys Wealth Conservative Portfolio Macquarie ■Vanguard Conservative Index

## **Bentleys Wealth Disclaimer**

Returns prior to Dec 2020 are backtested

Bentleys (QLD) Wealth & Financial Services Pty