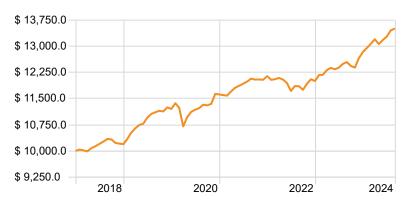

3 Yr)

| P/E Ratio                 | 19.30       |
|---------------------------|-------------|
| 12 Mo Yield               | 4.52        |
| Equity Style Box          | Large Blend |
| Standard Deviation (3 Yr) | 3.09%       |

## Top 10 Holdings



#### **Asset Allocation**



|                                          | %     |
|------------------------------------------|-------|
| Domestic Fixed Interest                  | 47.9  |
| International Fixed Interest             | 17.2  |
| •Cash                                    | 12.7  |
| <ul> <li>International Equity</li> </ul> | 12.4  |
| Domestic Equity                          | 6.8   |
| <ul> <li>Unclassified</li> </ul>         | 3.0   |
| Total                                    | 100.0 |

#### Growth of \$10,000 (since inception)



0.37

## **Drawdown (since inception)**



-Bentleys Wealth Conservative Portfolio Macquarie ■Vanguard Conservative Index

## **Bentleys Wealth Disclaimer**

Returns prior to Dec 2020 are backtested

Bentleys (QLD) Wealth & Financial Services Pty Ltd is a Corporate Authorised Representative (No. 1256068) of Bentleys (QLD) Advisory Pty Ltd ABN 19 057 135 636. Australian Financial Services Decided in this communication may be confidential. You should only read, disclose, re-transmit, copy, distribute, act in the confidential of the decimal of the dec Lesings of the Third Contract of the Contract

Source: Morningstar Direct

<sup>-</sup>Bentleys Wealth Conservative Portfolio Macquarie