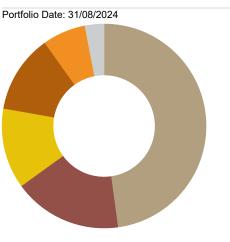

#### **Asset Allocation**

|                                          | %     |
|------------------------------------------|-------|
| Domestic Fixed Interest                  | 47.9  |
| International Fixed Interest             | 17.2  |
| •Cash                                    | 12.7  |
| <ul> <li>International Equity</li> </ul> | 12.4  |
| Domestic Equity                          | 6.8   |
| <ul> <li>Unclassified</li> </ul>         | 3.0   |
| Total                                    | 100.0 |