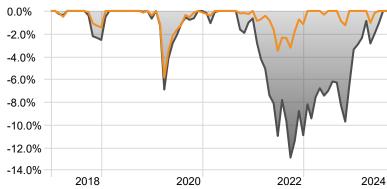

## **Drawdown (since inception)**

-Bentleys Wealth Conservative Portfolio Macquarie ■Vanguard Conservative Index