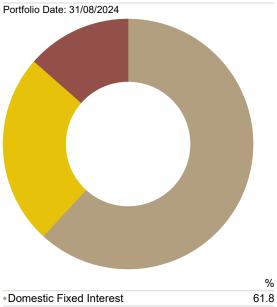

### **Asset Allocation**

|                              | %     |
|------------------------------|-------|
| Domestic Fixed Interest      | 61.8  |
| •Cash                        | 24.7  |
| International Fixed Interest | 13.5  |
| Total                        | 100.0 |