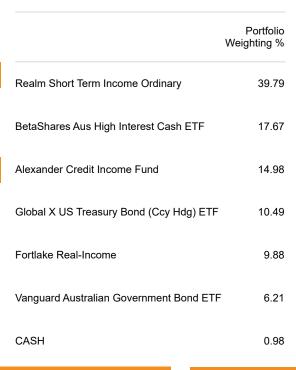

Years | Since<br>Inception |
|-----------------------------------------------|---------|----------|----------|--------|---------|---------|--------------------|
| Bentleys Wealth Defensive Portfolio Macquarie | 0.59    | 1.96     | 3.05     | 6.07   | 3.68    |         | 3.03               |
| AusBond Bank Bill Index + 0.5%                | 0.42    | 1.23     | 2.47     | 4.91   | 3.21    | 2.26    | 2.32               |

### **Fund Objective**

To deliver an investment return of 0.5% p.a. above the Bloomberg Ausbond Bank Bill Index, after fees, over rolling 1 year periods.

### **Fees**

Managed Accounts: 0.18%

ICR: 0.37% RG97 ICR: 0.38%

### **Portfolio Statistics**

P/E Ratio 12 Mo Yield 5.36 Equity Style Box Standard Deviation (3 Yr) 1.09% Sharpe Ratio (3 Yr) 1.11

# Top 10 Holdings



### **Asset Allocation**



|                              | %     |
|------------------------------|-------|
| Domestic Fixed Interest      | 61.8  |
| •Cash                        | 24.7  |
| International Fixed Interest | 13.5  |
| Total                        | 100.0 |

### Growth of \$10,000 (since inception)



### **Drawdown (since inception)**



-Bentleys Wealth Defensive Portfolio Macquarie

-Bentleys Wealth Defensive Portfolio Macquarie ■Defensive Composite Benchmark

### **Bentleys Wealth Disclaimer**

"Returns prior to Dec 2020 are backlested
Bentleys (QLD) Wealth & Financial Services Pty Ltd is a Corporate Authorised Representative (No. 1256068) of Bentleys (QLD) Advisory Pty Ltd ABN 19 057 135 636. Australian Financial Services Licence No. 274444. The information contained