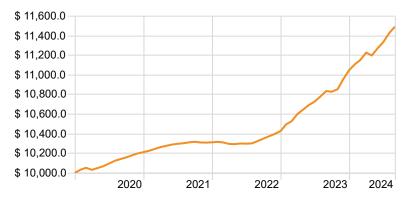

+ 0.5%                | 0.42    | 1.23     | 2.47     | 4.91   | 3.21    | 2.26    | 2.32               |

### **Fund Objective**

To deliver an investment return of 0.5% p.a. above the Bloomberg Ausbond Bank Bill Index, after fees, over rolling 1 year periods.

### **Fees**

Managed Accounts: 0.18%

ICR: 0.37% RG97 ICR: 0.38%

### **Portfolio Statistics**

P/E Ratio 12 Mo Yield 5.36 Equity Style Box Standard Deviation (3 Yr) 1.09% Sharpe Ratio (3 Yr) 1.11

# Top 10 Holdings



### **Asset Allocation**



|                              | %     |
|------------------------------|-------|
| Domestic Fixed Interest      | 61.8  |
| •Cash                        | 24.7  |
| International Fixed Interest | 13.5  |
| Total                        | 100.0 |

### Growth of \$10,000 (since inception)



### **Drawdown (since inception)**



-Bentleys Wealth Defensive Portfolio Macquarie

-Bentleys Wealth Defensive Portfolio Macquarie ■Defensive Composite Benchmark

### **Bentleys Wealth Disclaimer**

"Returns prior to Dec 2020 are backlested
Bentleys (QLD) Wealth & Financial Services Pty Ltd is a Corporate Authorised Representative (No. 1256068) of Bentleys (QLD) Advisory Pty Ltd ABN 19 057 135 636. Australian Financial Services Licence No. 274444. The information contained in this communication may be confidential. You should only read, disclose, re-transmit, copy, distribute, act in Lesings of the Third Contract of the Contract

Source: Morningstar Direct