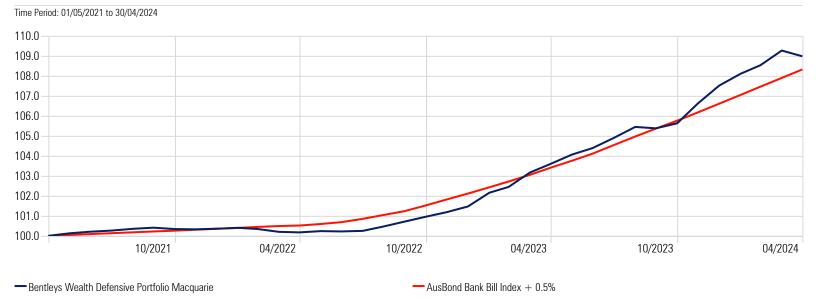

ive** To deliver an investment return of 0.5% p.a. Bentleys Wealth Defensive Portfolio Macquarie -0.26 0.81 3.18 5.20 2.91 above the Bloomberg Ausbond Bank Bill Index, after fees, over rolling 1 year periods. 0.39 AusBond Bank Bill Index + 0.5% 1.19 2.43 4.76 2.70 **Top 10 Holdings Surveyed Asset Class** Portfolio Date: 30/04/2024 Portfolio Weighting % Realm Short Term Income Ordinary 40.09 **Bentleys Wealth Defensive Fees** BetaShares Aus High Interest Cash ETF 17.80 Managed Accounts: 0.18% ICR: 0.36% RG97 ICR: 0.37% Alexander Credit Income Fund 15.06 Global X US Treasury Bond (Ccy Hdg) ETF 10.05 Fortlake Real-Income 9 94 % Vanguard Australian Government Bond ETF 6.07 Domestic Fixed Interest 54.9 Cash 24.9 CASH International Fixed Interest 20.2 0.99 Total 100.0

## **Investment Growth**



## **Bentleys Wealth Disclaimer**

## \*Returns prior to Dec 2020 are backtested

Bentleys (QLD) Wealth & Financial Services Pty Ltd is a Corporate Authorised Representative (No. 1256068) of Bentleys (QLD) Advisory Pty Ltd ABN 19 057 135 636. Australian Financial Services Licence No. 274444. The information contained in this communication may be confidential. You should only read, disclose, re-transmit, copy, distribute, act in reliance on or commercialise the information if you are authorised to do so. If you are not the intended recipient of this e-mail communication, please immediately notify us by e-mail to riskandcompliance@bris.bentleys.com.au, or reply by e-mail direct to the sender and then destroy any electronic and paper copy of this message. Any views expressed in this communi