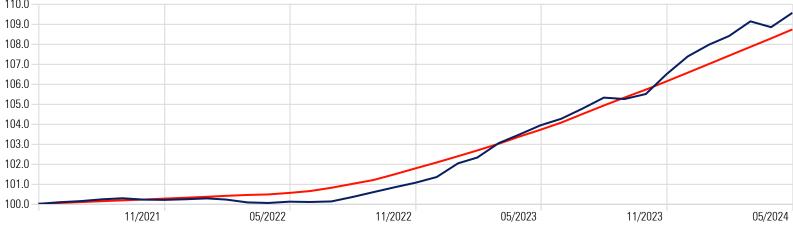

### **Investment Growth**

- Bentleys Wealth Defensive Portfolio Macquarie

AusBond Bank Bill Index + 0.5%